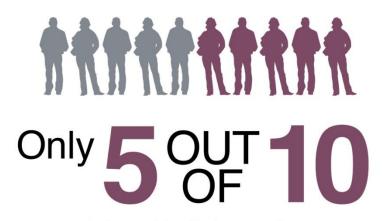

adults with diabetes have taken a class to learn how to self-manage their diabetes.

Help your patient find a class near them. DiabetesManagementNC.com Diabetes self-management education and support (**DSMES**) results in an **average A1c reduction** of