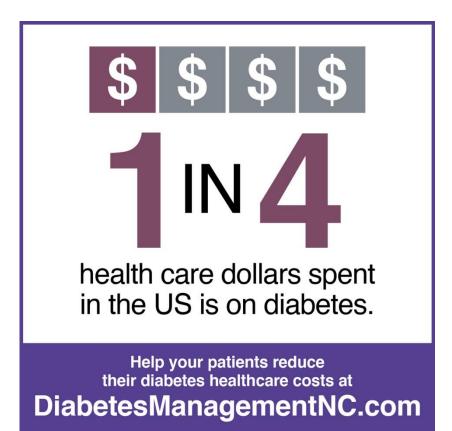

etesManagementNC.com
- Toolkit with graphics and social media ready messages for partners and sites
- Can be used anytime and/or Diabetes Awareness Month
  - One post per week each week of the month

- Created social media graphics with 4 different messages
- Facebook, Twitter, Instagram
- Available in English and Spanish
- Multiple content options for posts for each graphic
  - General audience messaging
  - Provider specific messaging
- Going to track hashtag use and website visits



adults with diabetes have taken a class to learn how to self-manage their diabetes.

Help your patient find a class near them. DiabetesManagementNC.com Diabetes self-management education and support (**DSMES**) results in an **average A1c reduction** of



DiabetesManagementNC.com

DIABETES**MANAGEMENT** 





DIABETES**MANAGEMENT** NC

- DiabetesManagementNC.com Social Media Marketing Toolkit Link
- Also under <u>Resources page of DiabetesManagementNC.com</u>

DiabetesManagementNC.com

### Social Media Marketing Toolkit

The DiabetesManagementNC.com Toolkit provides promotional material to increase awareness of diabetes self-management education and support (DSMES) services in North Carolina, the benefits of DSMES services to participants, and DiabetesManagementNC.com where providers can go to find a DSMES service for their patients.

#### Sample Social Media Posts

Included in this document are sample social media posts for you to use on your own platforms to promote awareness of DiabetesManagementNC.com and diabetes self-management education and support (DSMES) services in North Carolina.