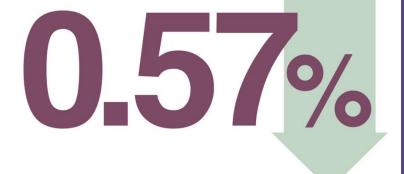

adults with diabetes have taken a class to learn how to self-manage their diabetes.

Help your patient find a class near them. DiabetesManagementNC.com Diabetes self-management education and support (**DSMES**) results in an **average A1c reduction** of